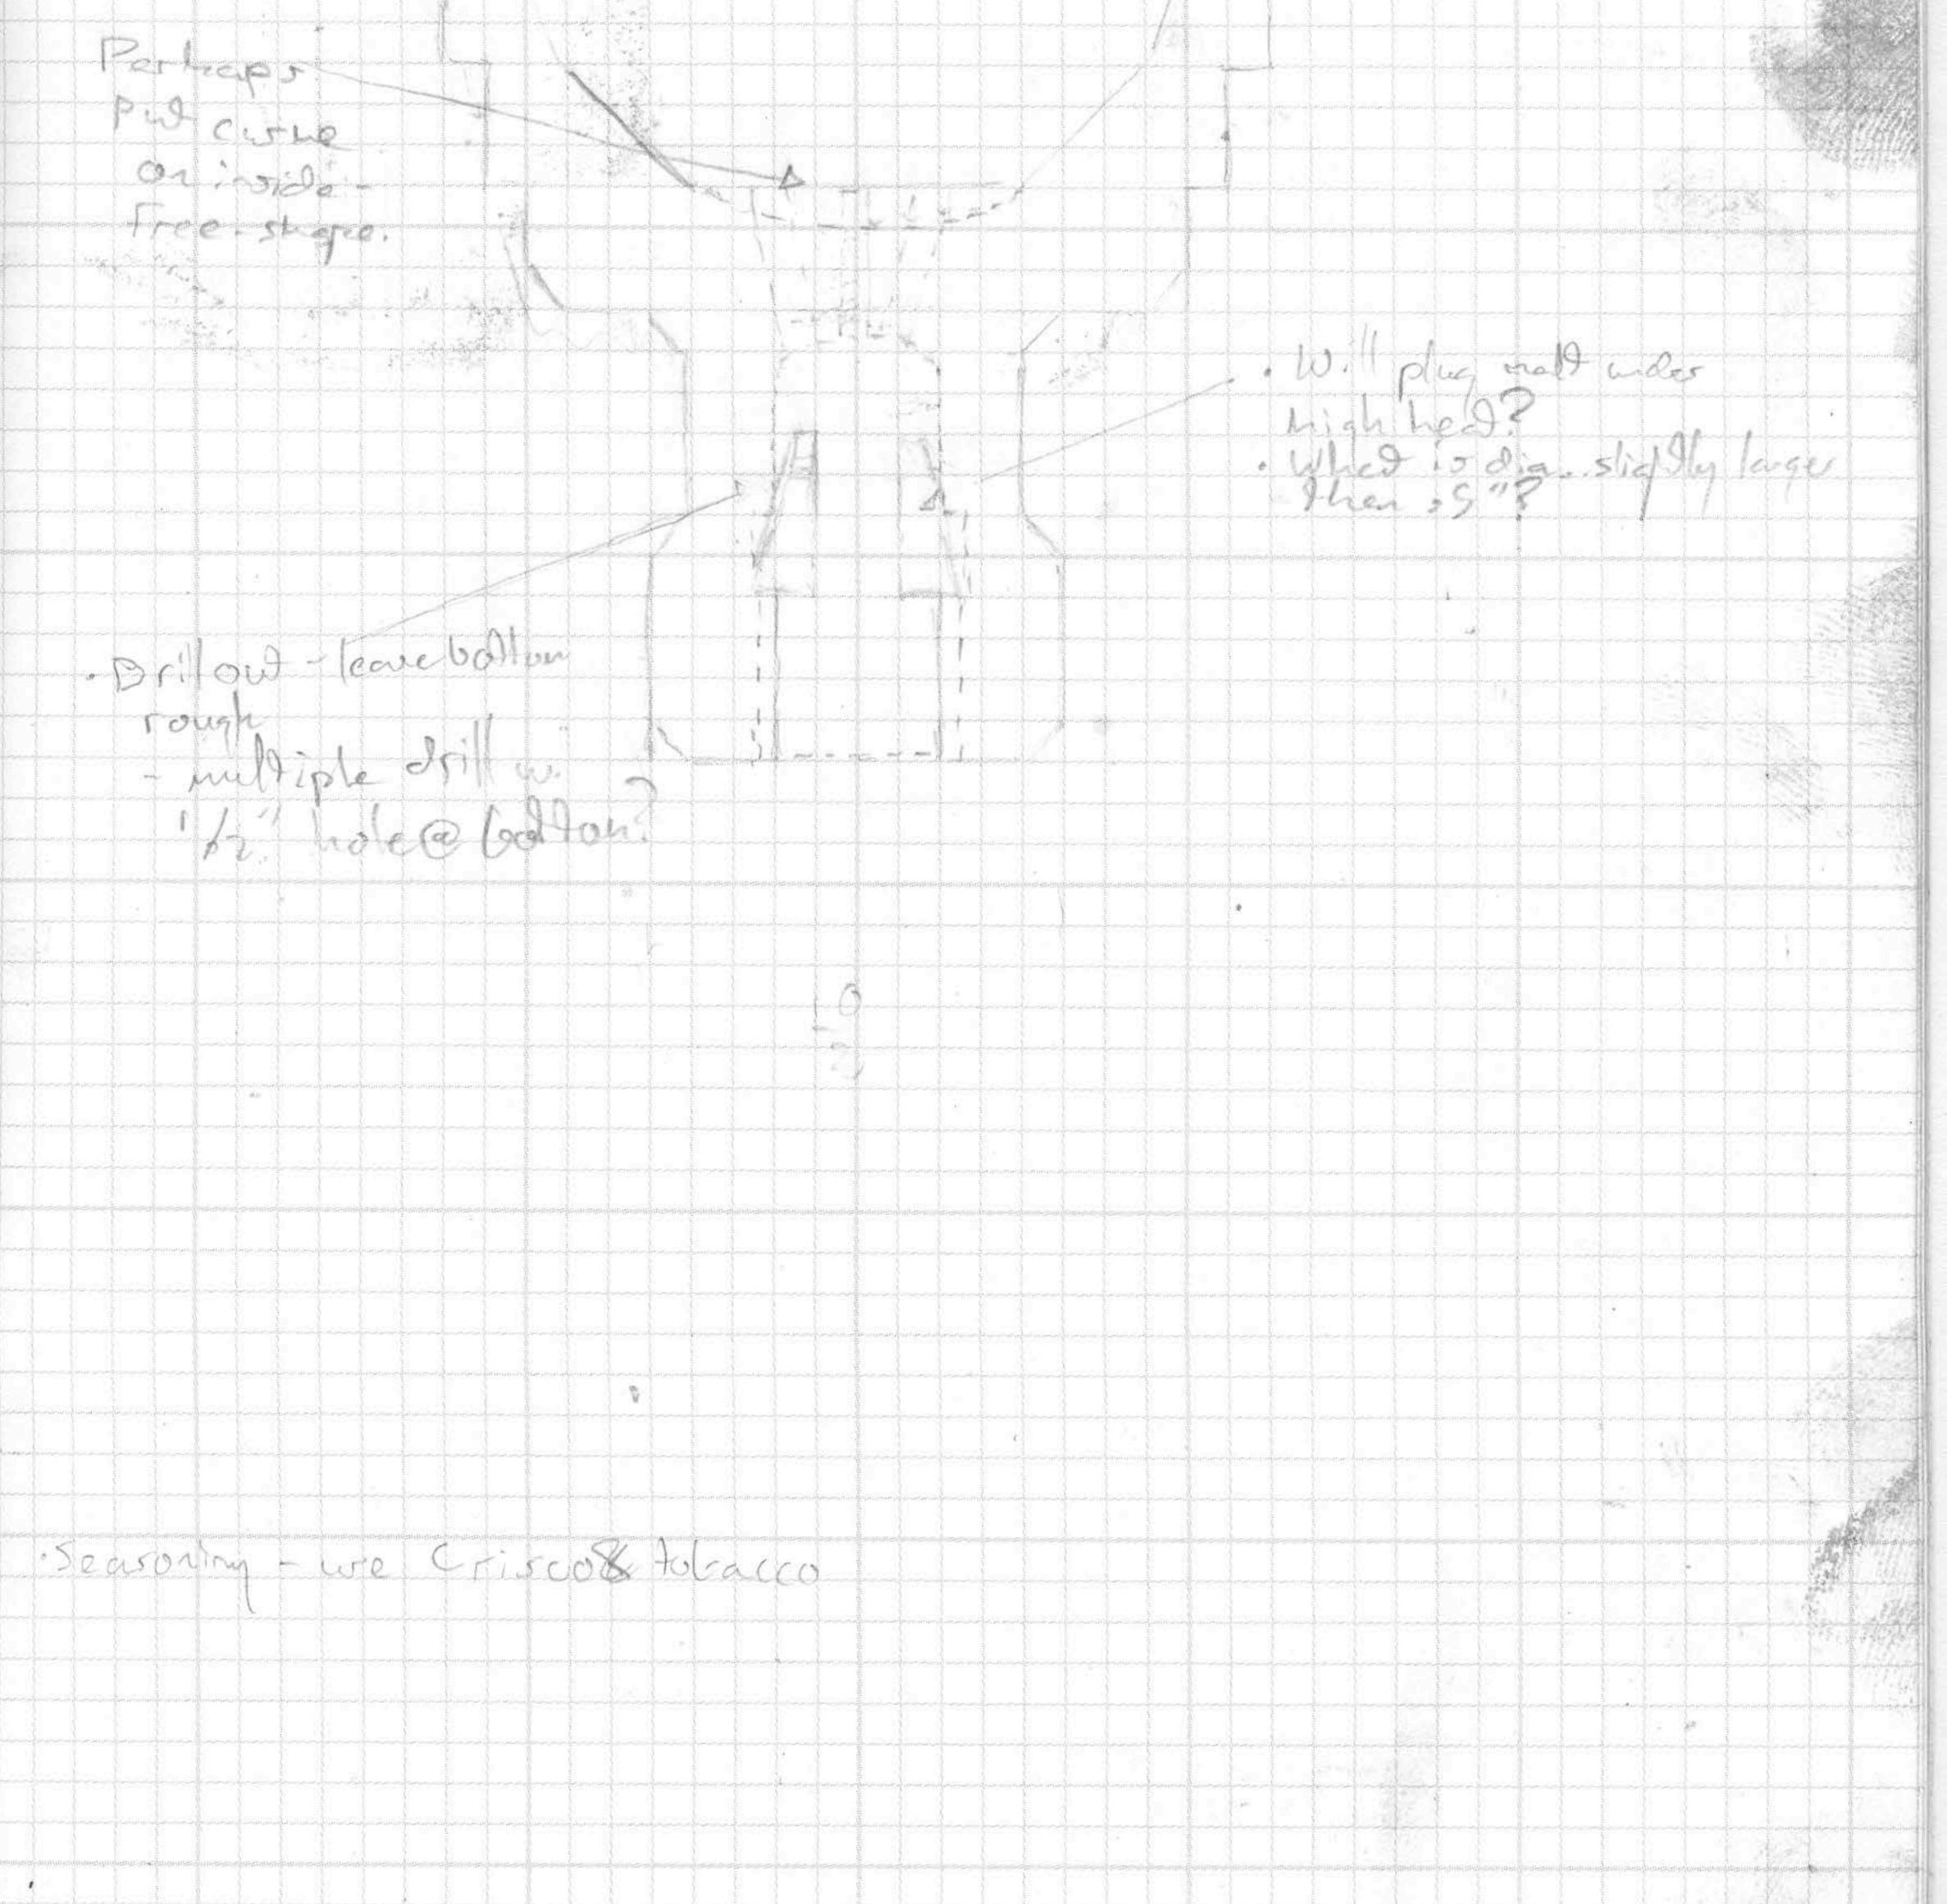

Petropped in traice (Q +)

#### Couldaber - 761

#### BOW

. 13 offan There a 18 a Ceravic vall thickness : 16"

" 309 Born ougles ? 1, 14"

Top somer: 200" . Bash - 27" Hole Pizz. 19"

-0

the takes

+ Heisle 17.00

-54