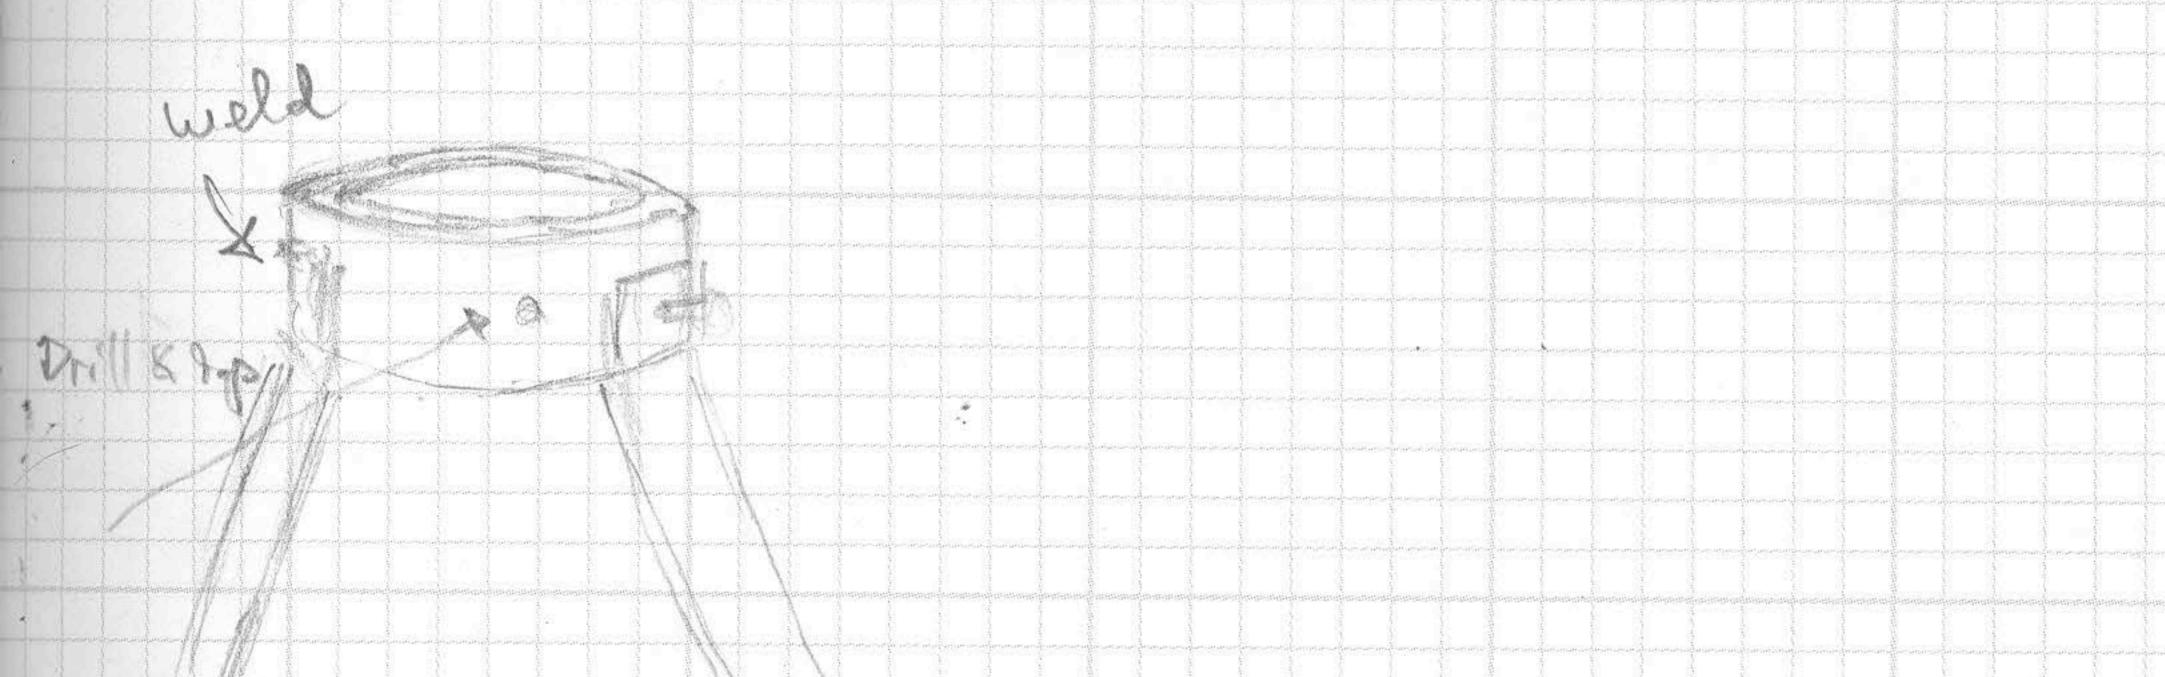

#### BOW

. 13 offan There a 18 a Ceravic vall thickness : 16"

" 309 Born ougles ? 1, 14"

Top somer: 200" . Bash - 27" Hole Pizz. 19"

-0

the takes

+ Heisle 17.00

-54

8