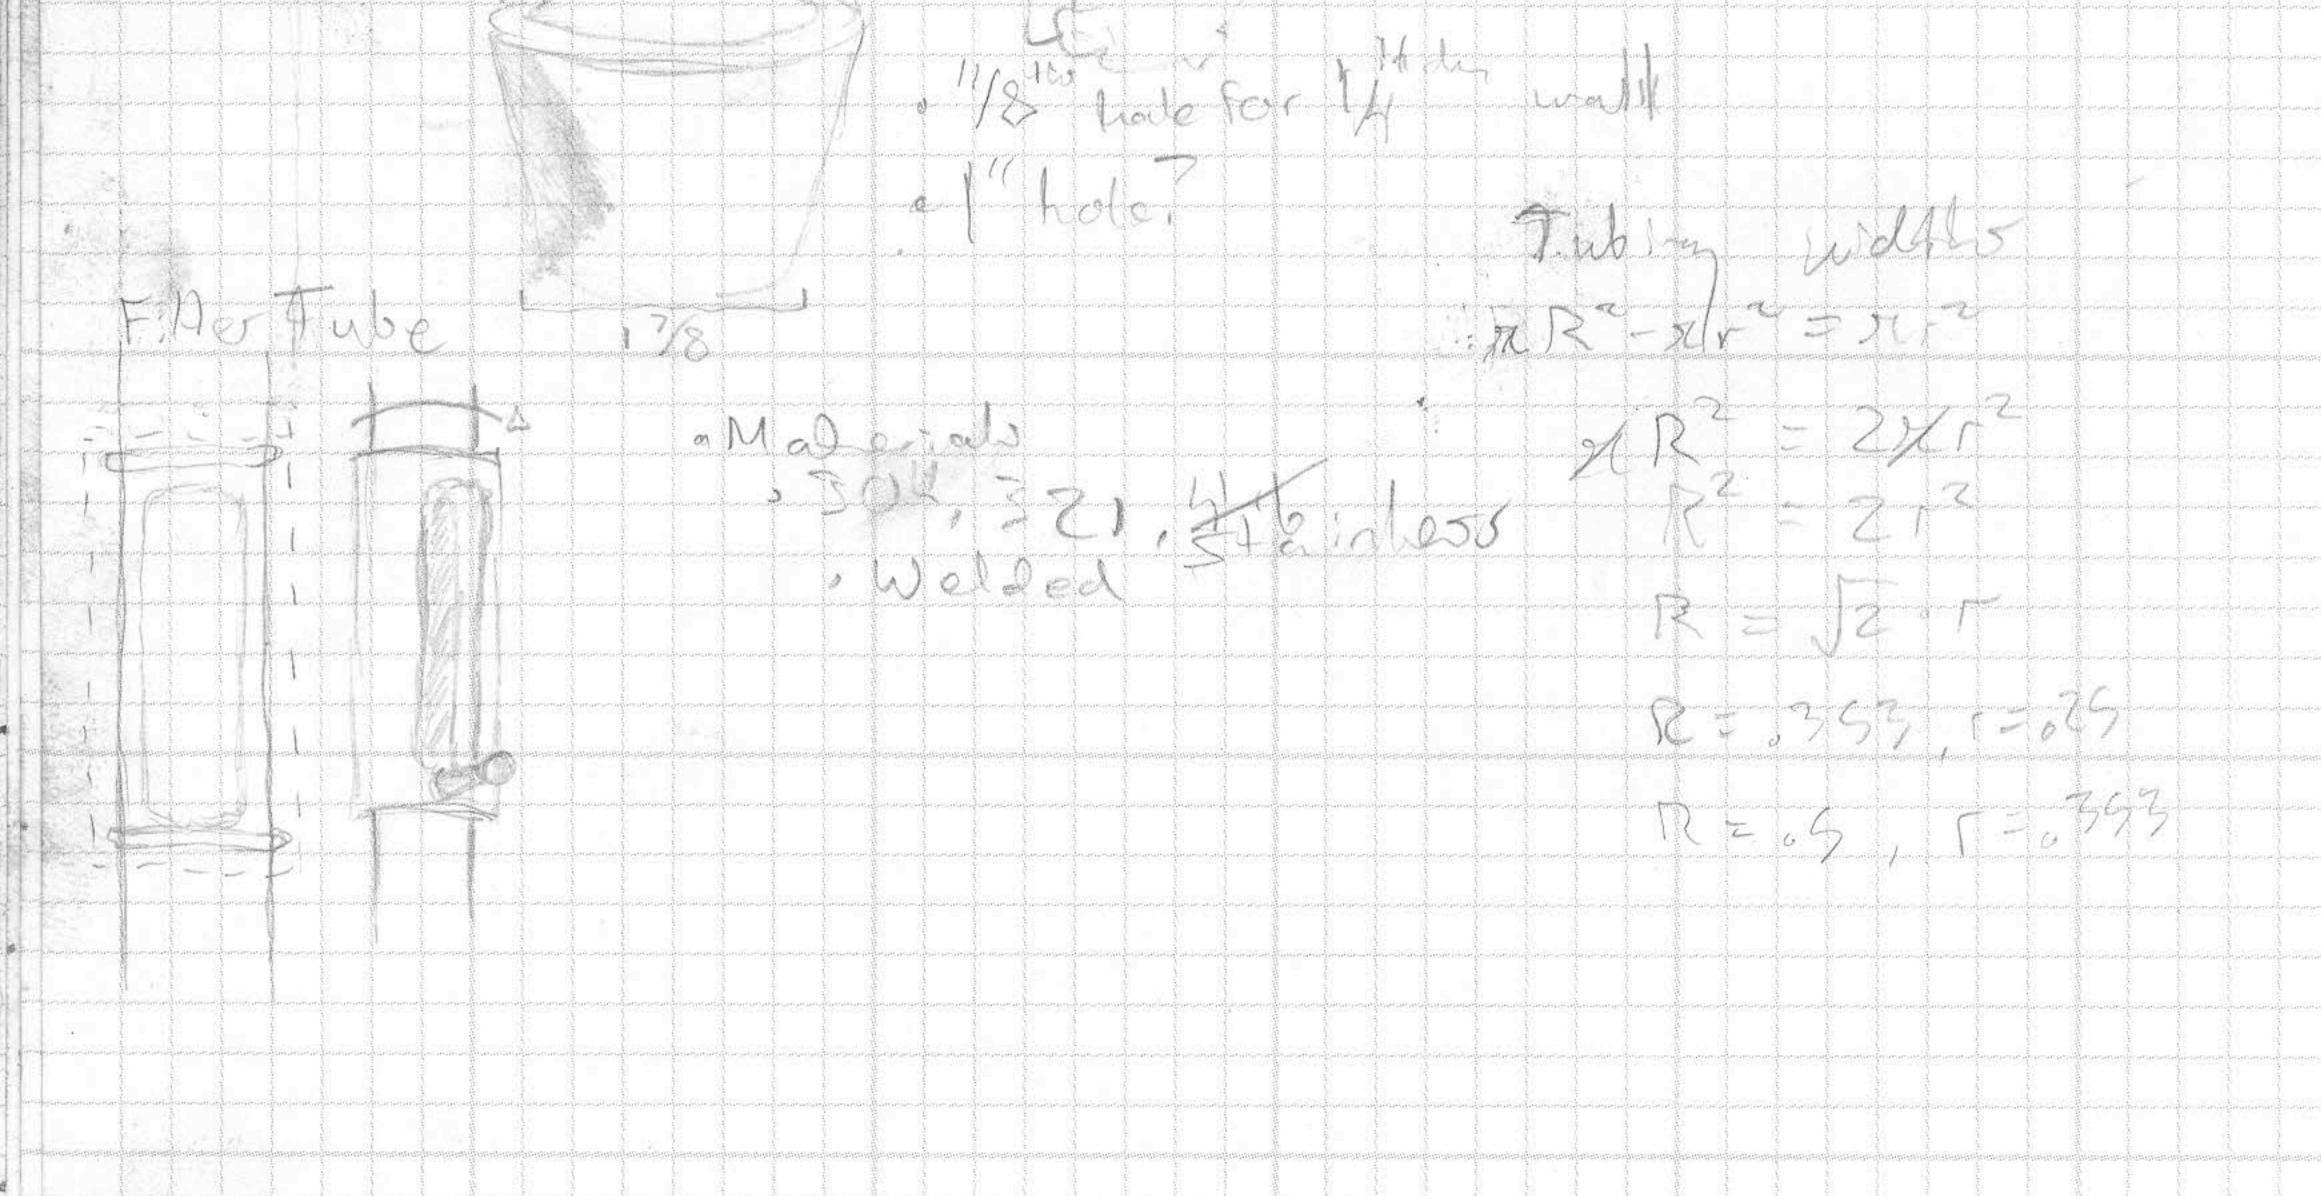

· (1) = 1.00% , wT=062

Small Pine - 304 55

· OD = 2.502"

2" Stoch -07=2.002"

= 00 = 0 508 ED = 228 0 WT = 0130

Blug · 00- 13040mi = 1.900

Clear Pipe = OP= 1875 + FP=,260

0 WT = , 6160