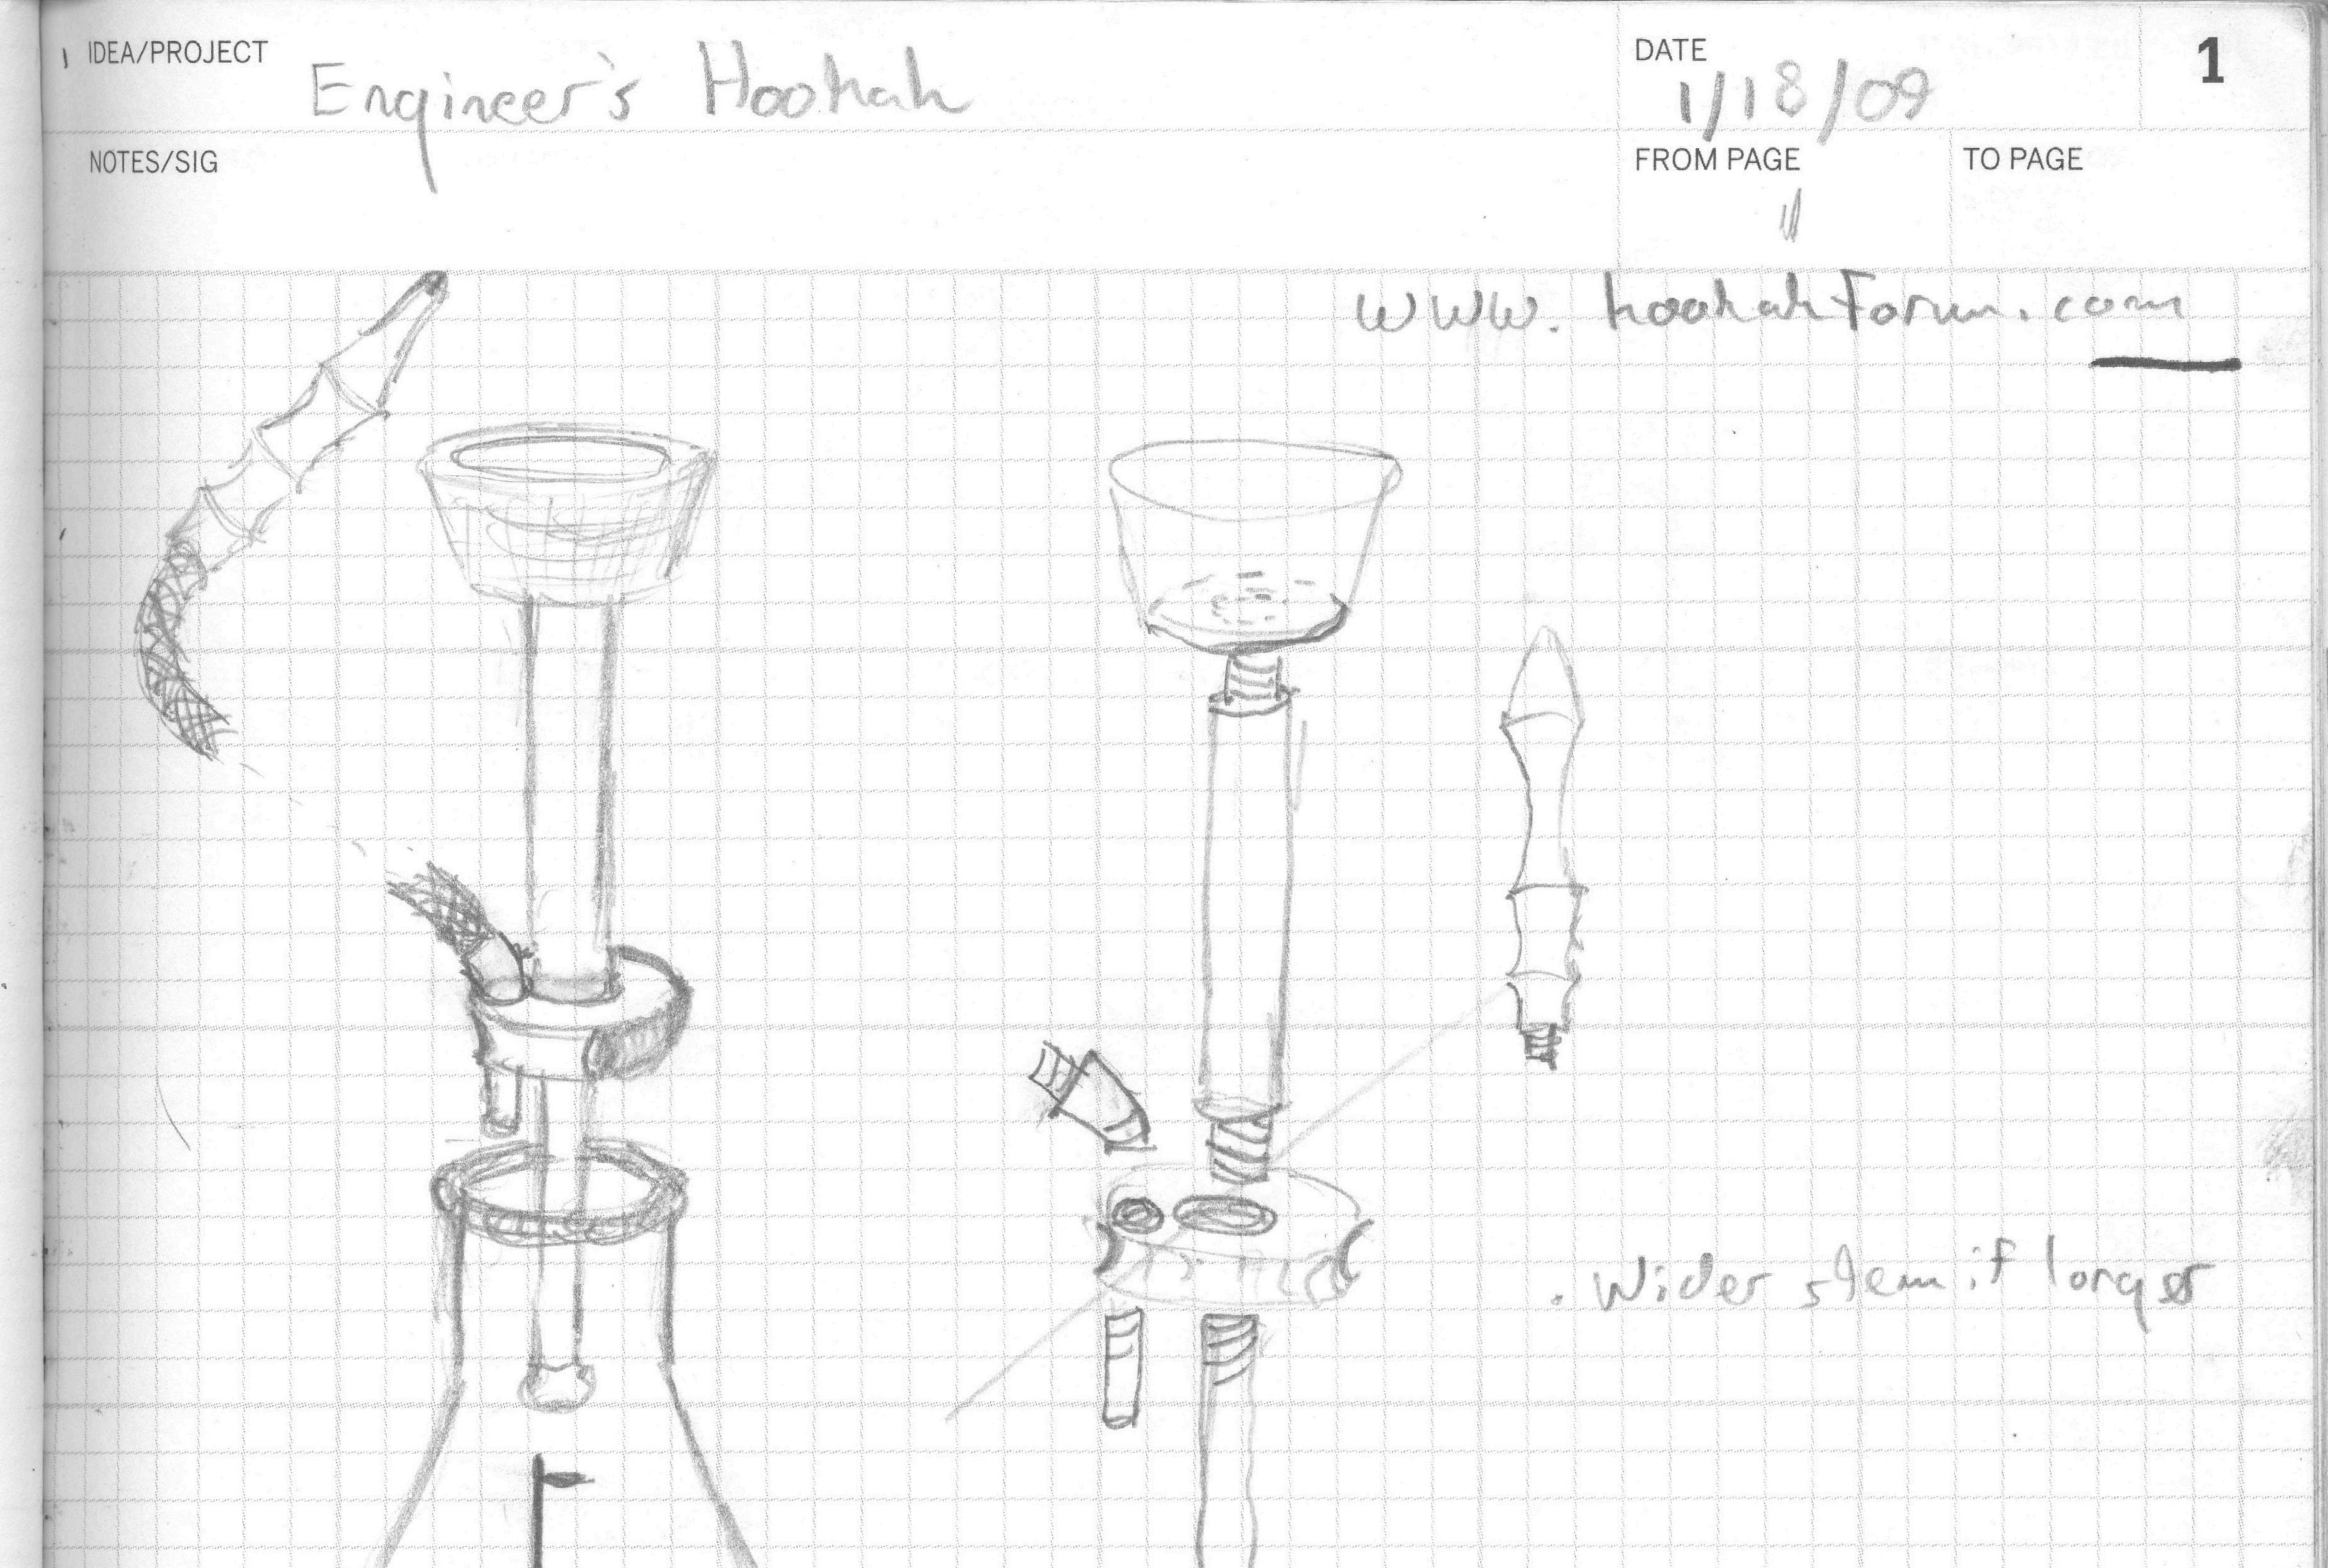

#### IDEA/PROJECT

NOTES/SIG

FROM PAGE TO PAGE

DATE

- Bowl Design
  - · Stailless or cust iron & Can etter be war hed easily?
  - obse heituri effect in bould
  - , Dimensions Padrichs

The second

#### BOW

. 13 offan There a 18 a Ceravic vall thickness : 16"

" 309 Born ougles ? 1, 14"

Top somer: 200" . Bash - 27" Hole Pizz. 19"

-0

the takes

+ Heisle 17.00

-54