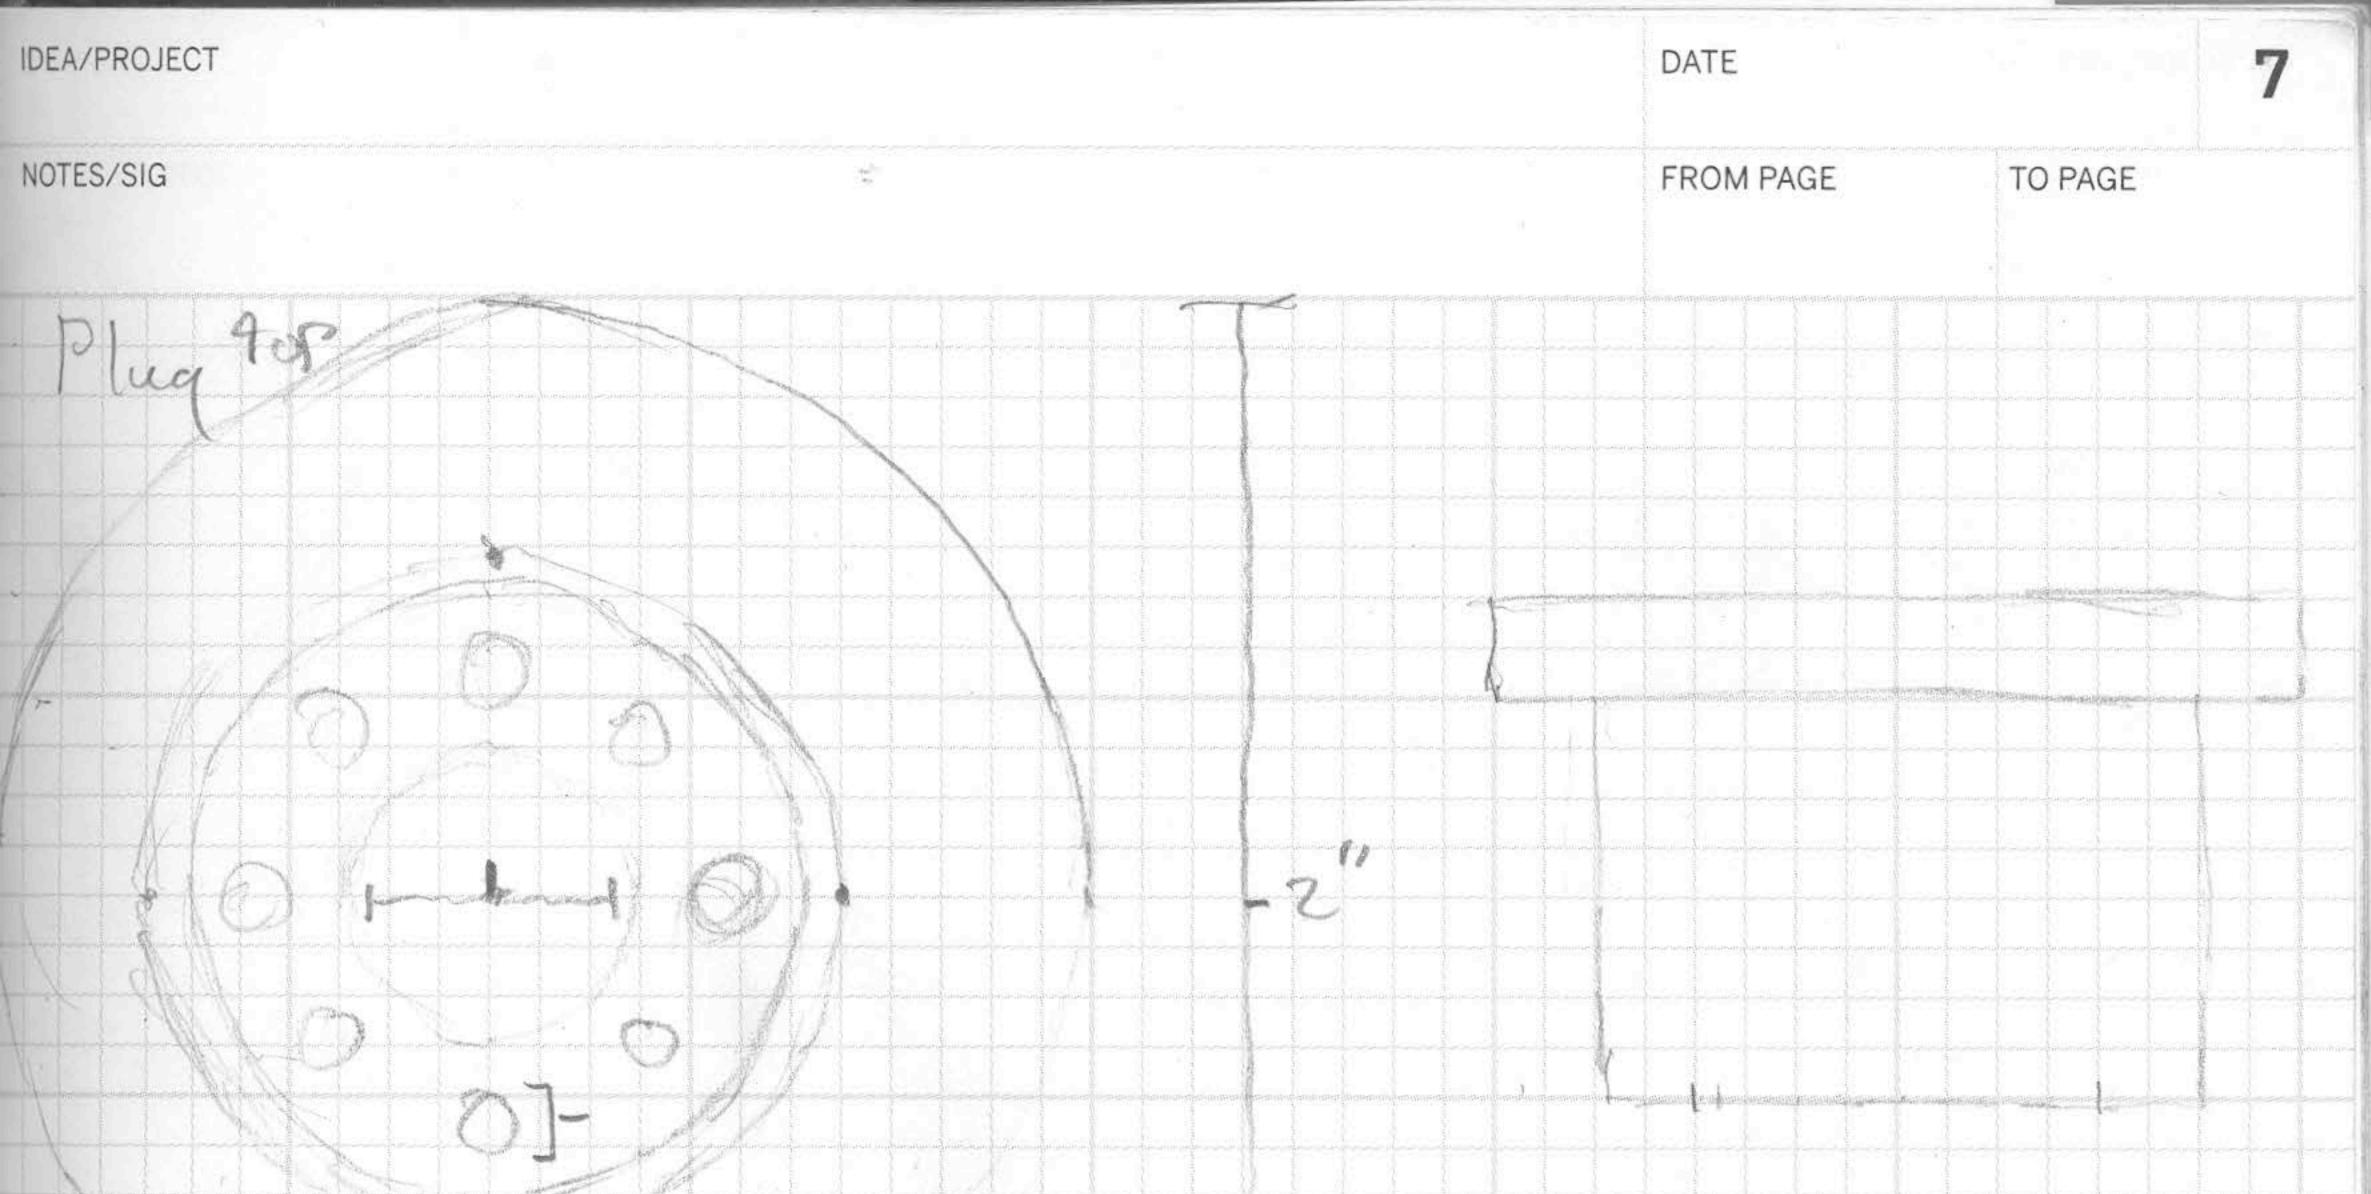

· (1) = 1.00% , wT=062

Small Pine - 304 55

· OD = 2.502"

2" Stoch -07=2.002"

= 00 = 0 508 ED = 228 0 WT = 0130

Blug · 00- 13040mi = 1.900

Clear Pipe = OP= 1875 + FP=,260

0 WT = , 6160